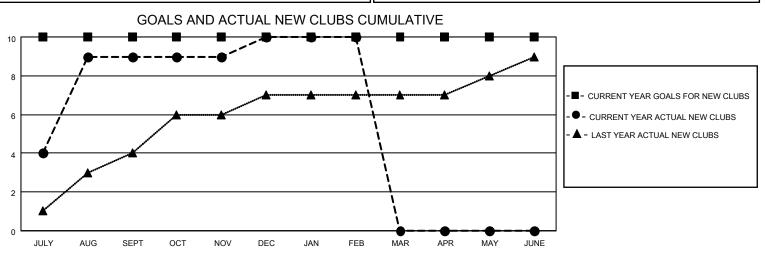

## MONTHLY MEMBERSHIP PROGRESS REPORT

LOCATION INDIA District 322C1 Results as of: 2/28/2023

| Clubs RESULTS FOR 2022-2023 |    |   |   | Members RESULTS FOR 2022-2023 |     |     |     |
|-----------------------------|----|---|---|-------------------------------|-----|-----|-----|
|                             |    |   |   |                               |     |     |     |
| JULY/AUG/SEPT               | 10 | 9 | 1 | JULY/AUG/SEPT                 | 0   | 490 | 36  |
| OCT/NOV/DEC                 | 0  | 1 | 6 | OCT/NOV/DEC                   | 100 | 258 | 290 |
| JAN/FEB/MAR                 | 0  | 0 | 3 | JAN/FEB/MAR                   | 150 | 16  | 87  |
| APR/MAY/JUNE                | 0  | 0 | 0 | APR/MAY/JUNE                  | 100 | 0   | 0   |