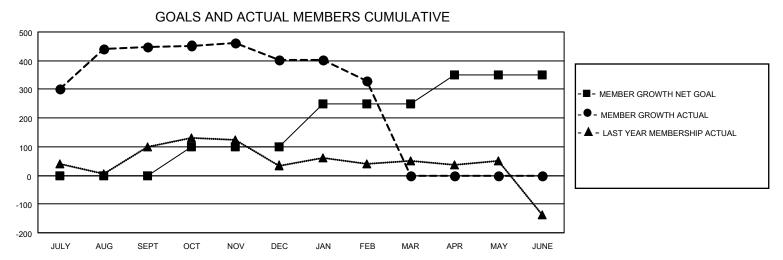

## MONTHLY MEMBERSHIP PROGRESS REPORT

LOCATION INDIA District 322C1 Results as of: 2/28/2023

| Clubs RESULTS FOR 2022-2023 |    |   |   | Members RESULTS FOR 2022-2023 |     |     |     |
|-----------------------------|----|---|---|-------------------------------|-----|-----|-----|
|                             |    |   |   |                               |     |     |     |
| JULY/AUG/SEPT               | 10 | 9 | 1 | JULY/AUG/SEPT                 | 0   | 490 | 36  |
| OCT/NOV/DEC                 | 0  | 1 | 6 | OCT/NOV/DEC                   | 100 | 258 | 290 |
| JAN/FEB/MAR                 | 0  | 0 | 3 | JAN/FEB/MAR                   | 150 | 16  | 87  |
| APR/MAY/JUNE                | 0  | 0 | 0 | APR/MAY/JUNE                  | 100 | 0   | 0   |